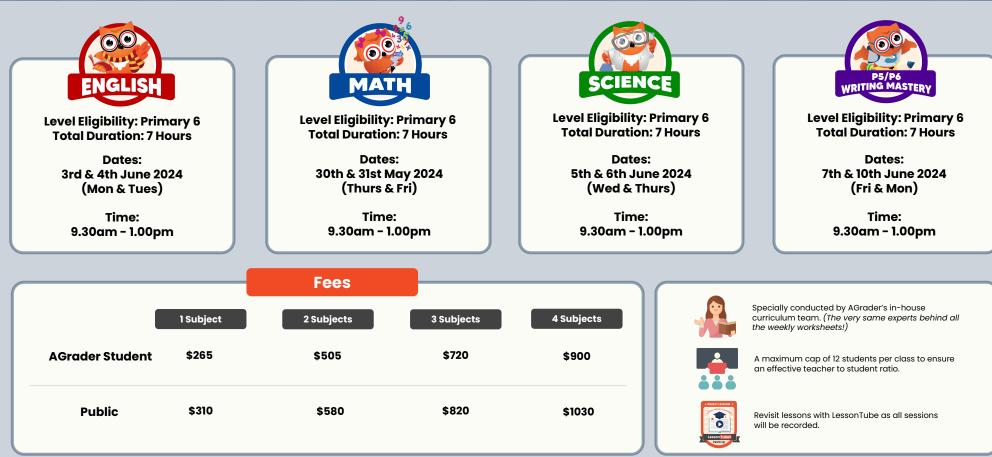

# AGrader Sun Plaza PSLE Bootcamp 2024









## AGrader Jurong Point PSLE Bootcamp 2024





### **Teacher Lianne**

Being the English Curriculum Lead at AGrader, Teacher Lianne is responsible for the immensely high-quality and popular English worksheets that thousands of students use weekly across all branches in the country. she is meticulous, creative and highly charismatic. On top of her strong technical abilities in English, she is both well-liked and admired by her students.

> 8 YEARS OF EXPERIENCE



### **Teacher Felicia**

Teacher Felicia is one of our AGrader in-house Education team member specializing in Primary Mathematics.

With 6 years of teaching experience, Teacher Felicia is well versed in the primary math syllabus. She has helped her students excel by helping them understand the problems in a systematic and c