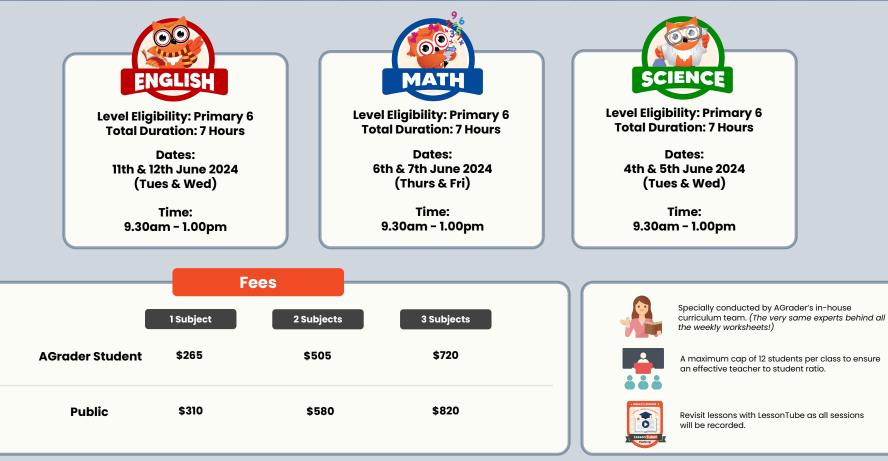

# AGrader Tampines PSLE Bootcamp 2024









## AGrader Tampines PSLE Bootcamp 2024





### **Teacher Jenny**

With over 15 years of teaching experience working with students from diverse backgrounds, Teacher Jenny is a seasoned educator.

As a passionate and creative individual, Teacher Jenny is committed to helping every student reach their full potential and most importantly, foster a positive learning attitude. This will empower her students to excel above and beyond even their own expectations.

#### > 15 YEARS OF EXPERIENCE



### **Teacher Li Yi**

Pledged to deliver the best to her class, Ms Tan is a highly motivated, dedicated educator who wants all students to be successful learners.

With her bubbly and enthusiastic personality, children in her class will be enjoying each lesson tremendously.

#### > 5 YEARS OF EXPE