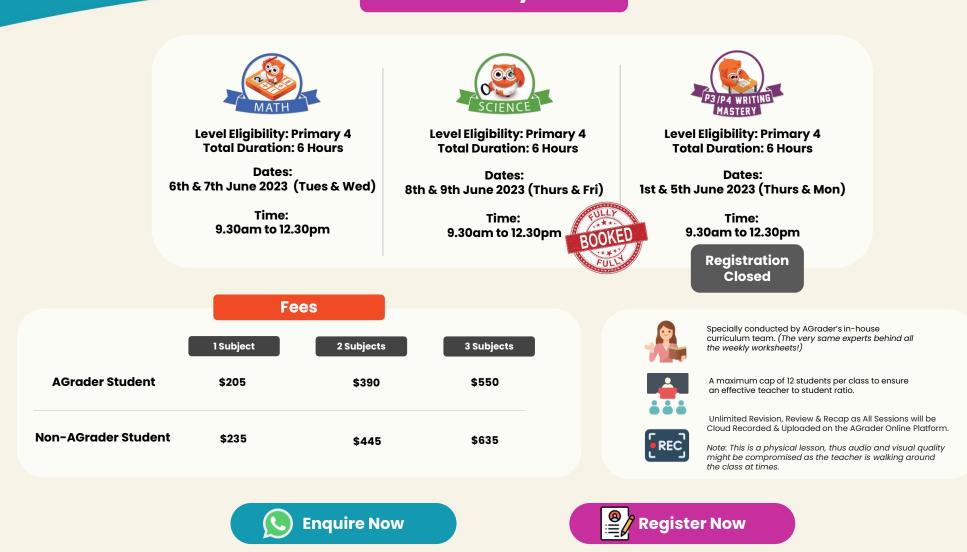

> Dates: 8th & 9th June 2023 (Thurs & Fri)

Time: 9.30am to 1.00pm

Level Eligibility: Primary 5 Total Duration: 7 Hours

Dates: 6th & 7th June 2023 (Tues & Wed)

Time: 9.30am to 1.00pm

**Enquire Now** 

Level Eligibility: Primary 5 Total Duration: 7 Hours

Dates: 1st & 5th June 2023 (Thurs & Mon)

Time: 9.30am to 1.00pm

REC

**Register Now** 

Level Eligibility: Primary 6 Total Duration: 7 Hours

Dates: 16th & 19th June 2023 (Fri & Mon)

Time: 9.30am to 1.00pm

6

ROOTCA

Specially conducted by AGrader's in-house curriculum team. (The very same experts behind all the weekly worksheets!)

A maximum cap of 12 students per class to ensure an effective teacher to student ratio.

Unlimited Revision, Review & Recap as All Sessions will be Cloud Recorded & Uploaded on the AGrader Online Platform.

Note: This is a physical lesson, thus audio and visual quality might be compromised as the teacher is walking around the class at times.