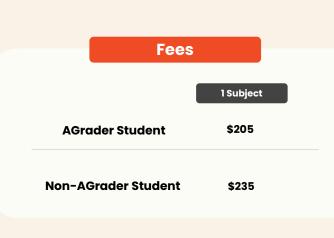

## **Primary 3**

Level Eligibility: Primary 3 Total Duration: 6 Hours

Dates: 1st & 5th June 2023 (Thurs & Mon)

> Time: 9.30am to 12.30pm

> > Registration Closed

Specially conducted by AGrader's in-house curriculum team. (The very same experts behind all the weekly worksheets!)

A maximum cap of 12 students per class to ensure an effective teacher to student ratio.

Unlimited Revision, Review & Recap as All Sessions will be Cloud Recorded & Uploaded on the AGrader Online Platform.

Note: This is a physical lesson, thus audio and visual quality might be compromised as the teacher is walking around the class at times.

త

P3-P5

ROOTCAMD