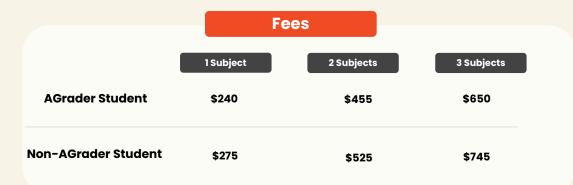

> Dates: 8th & 9th June 2023 (Thurs & Fri)

Time: 9.30am to 1.00pm

Level Eligibility: Primary 5 Total Duration: 7 Hours

Dates: 6th & 7th June 2023 (Tues & Wed)

Time: 9.30am to 1.00pm

**Enquire Now** 

Level Eligibility: Primary 5 Total Duration: 7 Hours

Dates: 1st & 5th June 2023 (Thurs & Mon)

Time: 9.30am to 1.00pm

REC

**Register Now** 

Level Eligibility: Primary 6 Total Duration: 7 Hours

Dates: 16th & 19th June 2023 (Fri & Mon)

Time: 9.30am to 1.00pm

6

ROOTCA

Specially conducted by AGrader's in-house curriculum team. (The very same experts behind all the weekly worksheets!)

A maximum cap of 12 students per class to ensure an effective teacher to student ratio.

Unlimited Revision, Review & Recap as All Sessions will be Cloud Recorded & Uploaded on the AGrader Online Platform.

Note: This is a physical lesson, thus audio and visual quality might be compromised as the teacher is walking around the class at times.